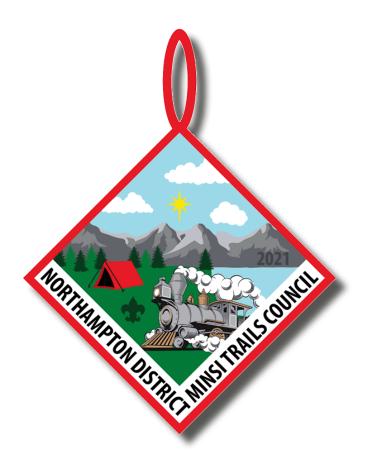

#### **Northampton District Patch**

Hello Northampton District,

Our long-awaited District Patch has gone to embroidery and should be available over the coming weeks. The patch design was submitted by Evan T. as part of our request for input from Scouts within our district. The design itself features components from around Northampton County including mountains (with our year of formation), rivers, stars, and an all-important locomotive representing the importance of railways in our region. Prominently displayed is a tent representing our Scouts of Northampton District and one of their favorite activities, camping. The patch can be worn on the sleeve, or, comes with a sewn in loop to allow it to hang from the pocket on your uniform.

This is a significant step in our identity as Northampton District. I strongly encourage your units to consider purchasing patches for each of your Scouts and Leaders in a show of unity. Patches will be available at the Scout Shop and will cost \$5 each. I urge you to buy the Northampton District patch for your unit.

Thank you again to Evan for his original submission. As promised, when the patches arrive, the first patch will be reserved for Evan!!

Thank you to all of our leaders for your unheralded work that brings Scouting to all of our Scouts!