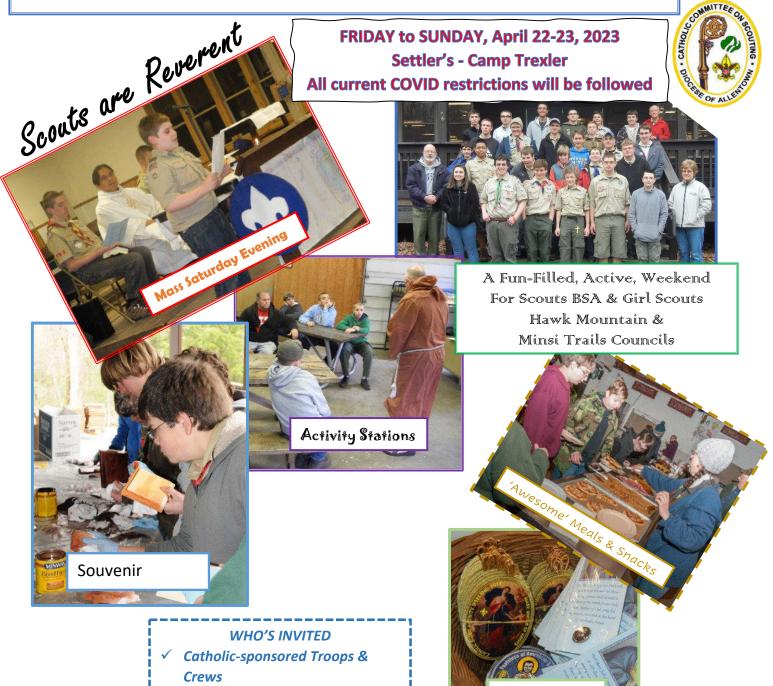

#### **Catholic Scout Weekend**

Friday – Sunday April 22 -24 at Settlers Camp, Trexler Scout Reservation. See flyer elsewhere in newsletter

Patti Davis

-21-