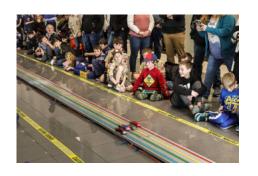

## **In Northampton District**

Lehigh Valley Phantoms Night March 18, 2023

Pack 359 Crossover March 26, 2023

In Northampton District
Northampton District Pinewood Derby - Kelly Nissan, Easton, PA
March 18, 2023

## In Northampton District

Northampton District Pinewood Derby - Kelly Nissan, Easton, PA March 18, 2023

## Minsi Trails Council Northampton District 2023 Pinewood Derby

| Place | Avg Time | First Name | Car# | Car Name            | Group | Rank         |
|-------|----------|------------|------|---------------------|-------|--------------|
| 2     | 3.6433   | Benjamin   | 26   | Super Mario Car     | 1     | AOL Pack 34  |
| 5     | 3.6594   | Daniel     | 5    | Not Lego            | 1     | AOL Pack 36  |
| 8     | 3.6673   | Jacob      | 8    | The Dog             | 1     | AOL Pack 36  |
| 13    | 3.6828   | Kyle       | 16   | Swan Mobile         | 1     | AOL Pack33   |
| 16    | 3.6873   | Nathan     | 13   | Black Beauty        | 1     | AOL Pack 50  |
| 19    | 3.69     | Carson     | 18   | Red Barron          | 1     | AOL Pack 50  |
| 24    | 3.6947   | James      | 40   | 78 Streaker         | 2     | AOL Pack359  |
| 32    | 3.7339   | Vincent    | 59   | Watermelon          | 2     | AOL Pack21   |
| 34    | 3.7371   | Stratton   | 50   | Bob                 | 2     | AOL Pack 319 |
| 37    | 3.7595   | Logan      | 47   | Tea Mobile          | 2     | AOL Pack 25  |
| 45    | 3.774    | Joshua     | 21   | Bertie Botts Mobile | 1     | AOL Pack 317 |
| 55    | 3.8091   | William    | 24   | Pinewood Racer      | 1     | AOL Pack 40  |
| 59    | 3.8361   | Sonny      | 55   | Roccomobile         | 2     | AOL Pack 40  |