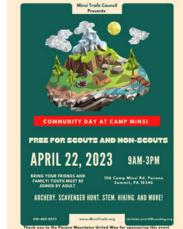

#### **Pocono Mountains United Way**

We will be offering a free community Day at Camp Minsi on April 22 for Scouts and non-Scouts. We will have several activities as well as a chance for families to hike, camp, do a scavenger hunt, etc. For additional information contact <a href="Christian.Averill@scouting.org">Christian.Averill@scouting.org</a>