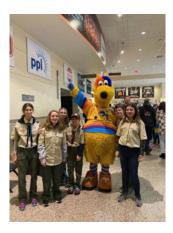

## **In Northampton District**

Lehigh Valley Phantoms Night March 18, 2023

Pack 359 Crossover March 26, 2023

In Northampton District
Northampton District Pinewood Derby - Kelly Nissan, Easton, PA
March 18, 2023

## In Northampton District

Northampton District Pinewood Derby - Kelly Nissan, Easton, PA March 18, 2023