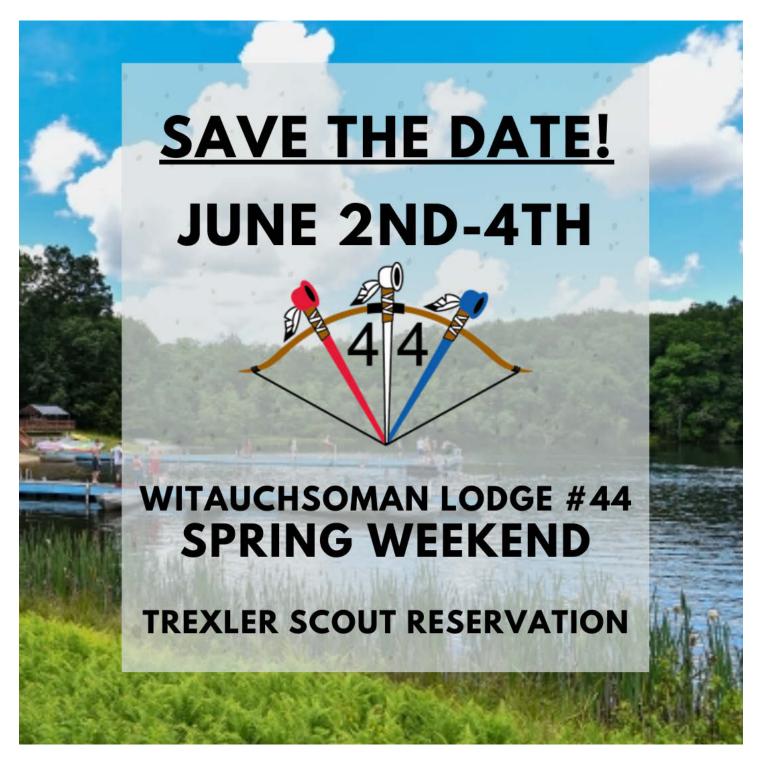

#### Order of the Arrow

Sign up for the Spring Fellowship Weekend at Trexler Scout Reservation! June 2nd - 4th. Get the opportunity to meet new Arrowmen, provide service to our camps and participate in fun activities! Registration opens soon; check out our website for more info!

https://witauchsoman.org/weekend

#### https://witauchsoman.org/vigil/

Upcoming Lodge and Chapter Events
Trade-O-Ree 4/1/23 - Jordan Lutheran Church Orefield
Chapter Meeting 4/12/23 - In-person Location TBA
Adult Nominations Due 4/16/23
Spring Fellowship Weekend - 6/2 to 6/4/23